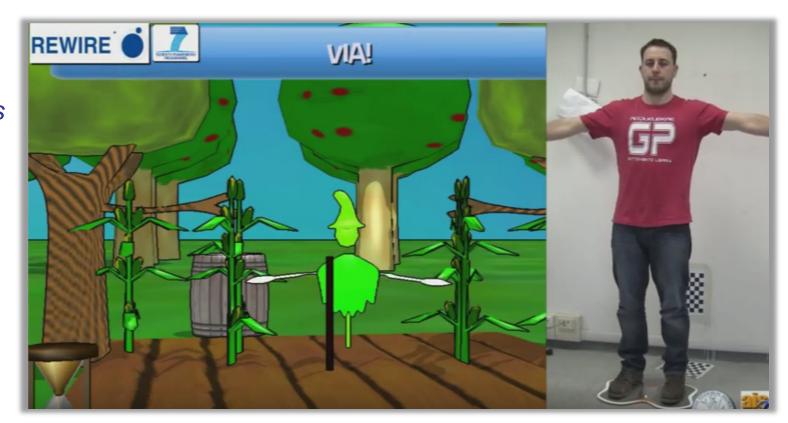

# Theoric and methodologic yout In framework Fryironments

Rehabilitative Wayout In Responsive home Environments

Motor rehabilitation of patients with stroke and neglet using AR [2011-2015]

Pilot: 16 patients