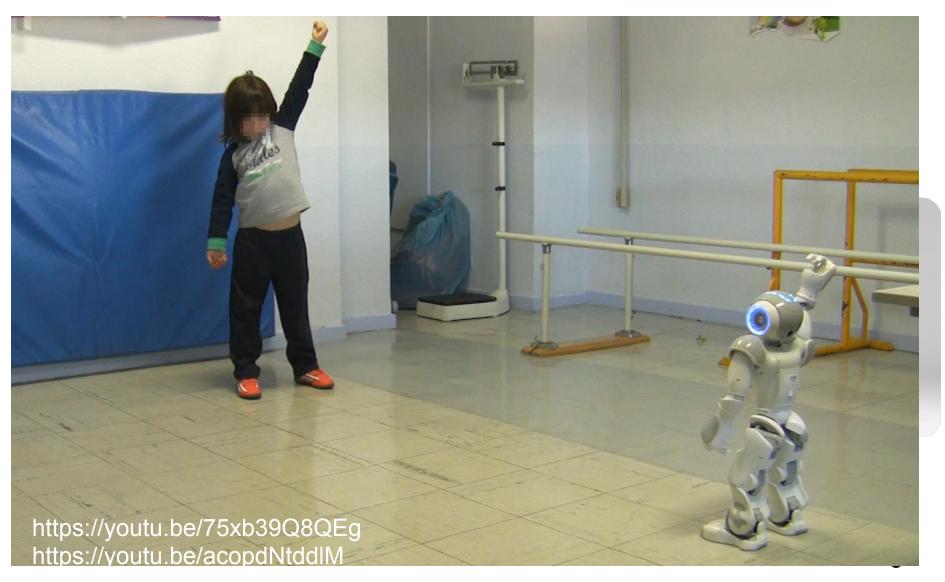

# Theoric and methodologic yout In framework Fryironments

Rehabilitative Wayout In Responsive home Environments

Motor rehabilitation of patients with stroke and neglet using AR [2011-2015]

Pilot: 16 patients