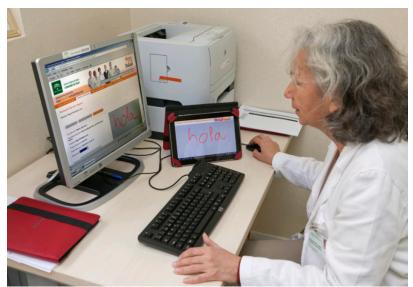

# Theoric and methodologic yout In framework Fryironments

Rehabilitative Wayout In Responsive home Environments

Motor rehabilitation of patients with stroke and neglet using AR [2011-2015]

Pilot: 16 patients