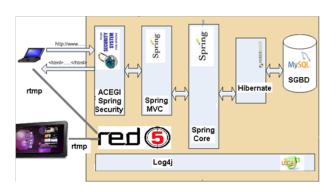

- □ RTD projects for rehabilitation neurocognitive of patients.
- Open sources platform in Health informatics (OpenCDS, OpenClinica, tranSMART, i2b2, etc.)
- □ Development of proposals for competitive funding calls (regional, national and international).

#### □ Capability to design, develop and validate projects:

- Clinical information modeling
- ☐ Clinical Decision Support
- □ Support to translational and clinical research
- Semantic Interoperability
- ☐ Integration of information health system
- ☐ Treatment of medical imaging
- Digital fabrication
- ☐ Health technology assessment